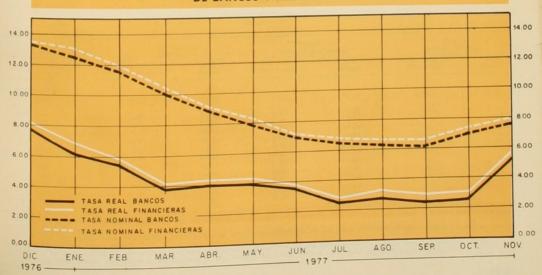

puede utilizarse para apólisis y fines estadísticas en mensuales vencidas cobradas observadas.

Esta información puede utilizarse para análisis y fines estadísticos, pero no para efectos legales. 2/ No considera el Crédito Agricola, cuyas tasas son más bajas.

Rn: tasa nominal. Rr: tasa real.

Rn: Nominal rate. Rr: Real rate.

<sup>1/</sup> This rates are the average of the observed monthly rates, mature paid. Rn: Nominal rate Rr: Real rate.

<sup>1/</sup> The indicated rates correspond to the average of observed monthly rates due and paid.
2/ Does not included agricultural credit wich has lower rates.

### TASAS DE INTERESES NOMINALES Y REALES EN CAPTACIONES A 30 DIAS DE BANCOS Y FINANCIERAS.



### TASAS DE INTERESES NOMINALES Y REALES EN COLOCACIONES A 30 DIAS DE BANCOS Y FINANCIERAS



### 7. Tasas de intereses mensuales en operaciones de Broker 1/ 7. Monthly Interest Rates-Broker Operations 1/

|