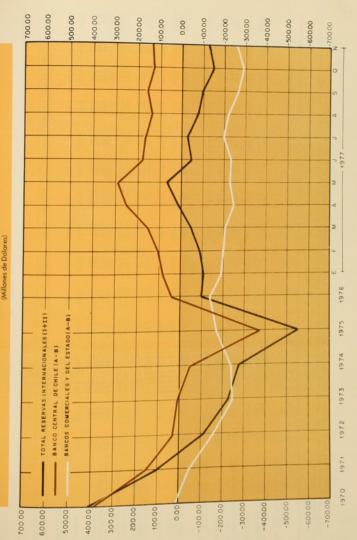

B. P    | 32.5                                                        | 11. B                                    | A. A    | 2.0                         | B. P.   | 1. A                                                      | H.                                            |

A partir did 13 de marto de 1973 se usó la partidad de US\$ 42,222 por Onza que reemplaza a la anterior de US\$ 38,0 por Onza Troy de Oro.

V. Cifra Provisionales.

NOTA: En los paisors tanto del Banco Central como de los Bancos Comerciales y del Estado es indicipue suble aquicida cupo plazo es inferior a un año (excepto F.M.L.) que son es que de accuerdo a la definición del Fondo Monestrio Internacional, integra no espitales compensatores de la Baliana de Pagos.

RESERVAS INTERNACIONALES
(Cifras a Finales de Período)



## Reservas Internacionales 1976-1977

(Cifras a finales de período) (En millones de dólares)

| NOTO VOLGA COLGA CA                                                                           |         | 1 9     | 7 6                  | 10-07                          | 1.9                        | 200                  |                      |                      | -                    | 0 7                    | -         |           |           |                        |                        |
|-----------------------------------------------------------------------------------------------|---------|---------|----------------------|--------------------------------|----------------------------|----------------------|----------------------|----------------------|----------------------|---