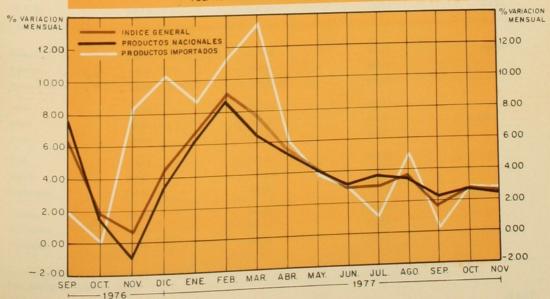

El país ha experimentado toda la situación previamente descrita, agravada, en particular, por los problemas existentes a septiembre de 1973 que hacían que la economía se encontrara a las puertas de un proceso hiperinflacionario — con una tasa de inflación cercana al 1.000% en un período de 12 meses — con una altísima e irracional protección a la industria nacional — con aranceles nominal promedio del 94% y aranceles sobre el 500% — con una moneda nacional permanentemente sobrevaluada — agravado por la existencia de tasas de cambio diferenciadas — con una acumulación de deuda externa por sobre todo nivel de solvencia aceptable y, finalmente, con una situación de reservas de tipo negativo.