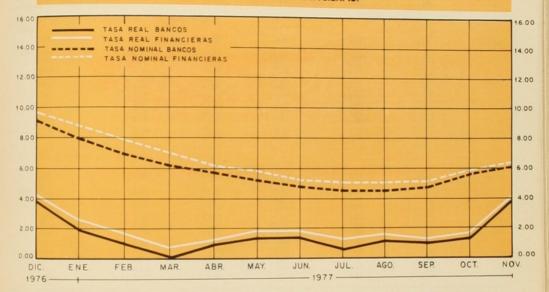

en al promedio aritmético de las tasas mensuales vencidas cobradas observadas. Esta información puede utilizarse para apólisis y fines estadísticas en mensuales vencidas cobradas observadas.

Esta información puede utilizarse para análisis y fines estadísticos, pero no para efectos legales. 2/ No considera el Crédito Agricola, cuyas tasas son más bajas.

Rn: tasa nominal. Rr: tasa real.

Rn: Nominal rate. Rr: Real rate.

<sup>1/</sup> This rates are the average of the observed monthly rates, mature paid. Rn: Nominal rate Rr: Real rate.

<sup>1/</sup> The indicated rates correspond to the average of observed monthly rates due and paid.
2/ Does not included agricultural credit wich has lower rates.

### TASAS DE INTERESES NOMINALES Y REALES EN CAPTACIONES A 30 DIAS DE BANCOS Y FINANCIERAS.



### TASAS DE INTERESES NOMINALES Y REALES EN COLOCACIONES A 30 DIAS DE BANCOS Y FINANCIERAS



### 7. Tasas de intereses mensuales en operaciones de Broker 1/ 7. Monthly Interest Rates-Broker Operations 1/

|