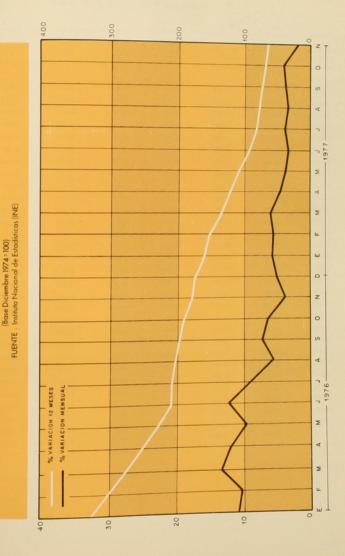

|
|                           | FECHAS                | 1970 Prom.<br>1971 ::<br>1973 ::<br>1973 ::<br>1975 ::<br>1975 ::        | 1976 Agosto Septiembre Octubre Noviembre Diciembre                 | 1977 Enero Marzo Marzo Abril Mayo Julio Julio Spierabre Octubre Noviembre                                                                              |

(1) Variación de diciembre a diciembre.

NOTAL Las cifras que escabazan los indices parciales corresponden a su ponderación, la cual ha sido alterada a partir de cesero de 1975. Para llevar un indice general de precios al comunidor base 1969 = 100, al nuevo indice base diciembre de 1974 = 100 se multiplica aquél por el factor 7,960655 x 10<sup>-3</sup>



INDICE DE PRECIOS AL CONSUMIDOR

# Indice diario de precios al consumidor

| DIA     |                  |                  | stones of three | 1977   |        |             |        |
|---------|------------------|------------------|-----------------|--------|--------|-------------|--------|
| DIA     | May.             | Jun.             | Jul.            | Ago.   | Sep.   | Oct.        | Nov.   |
| 3 4 9 9 |                  |                  |                 |        | 1929   | 2 2 1 2 2 1 |        |
| 1       | 164,67           | 170,90           | 176,57          | 183,43 | 189,69 | 196,73      | 204.87 |
| 2       | 164,87           | 171,09           | 176,79          | 183,63 | 189,82 | 196,99      | 205,02 |
| 3       | 165,06           | 171,28           | 177,00          | 1