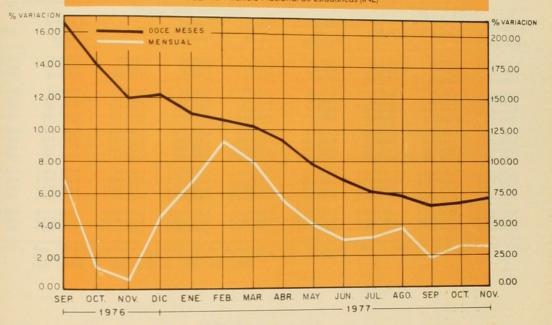

El país ha experimentado toda la situación previamente descrita, agravada, en particular, por los problemas existentes a septiembre de 1973 que hacían que la economía se encontrara a las puertas de un proceso hiperinflacionario — con una tasa de inflación cercana al 1.000% en un período de 12 meses — con una altísima e irracional protección a la industria nacional — con aranceles nominal promedio del 94% y aranceles sobre el 500% — con una moneda nacional permanentemente sobrevaluada — agravado por la existencia de tasas de cambio diferenciadas — con una acumulación de deuda externa por sobre todo nivel de solvencia aceptable y, finalmente, con una situación de reservas de tipo negativo.